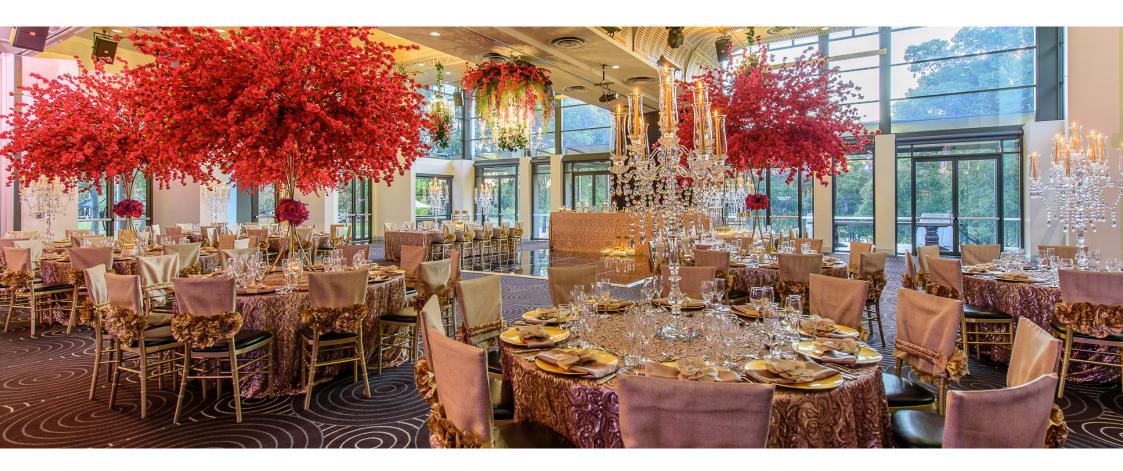

Perfectly positioned within the picturesque landscapes of Bicentennial Park, Waterview combines modern elegance, stylish interiors and graceful views for your perfect wedding ceremony and reception. Floor to ceiling windows present guests grand views soaring over the tranquil parklands, ponds and lake. This unique location provides a serene backdrop to capture each moment of your perfect wedding day. Offering versatility to each wedding, Waterview can be transformed to accommodate either a grand formal sit-down reception or an intimate wedding celebration. Let Waterview's dedicated team of wedding specialists tailor a package perfectly suited to achieve your ideal wedding day.

## DELUXE WEDDING PACKAGE

- Complimentary menu tasting for 6 guests
- 3 course alternate menu
- Pre-dinner drinks and canapes served on the terrace
- 5.5 hour wedding reception package \*\*
- 5 hour standard beverage package \*\*
- Disc Jockey
- Dance floor (White dance floor upgrade available)\*
- Single-tier wedding cake (including cutting and serving)
- Dedicated bridal area\*
- White organza ceiling canopy
- White tiffany chairs
- Table centrepieces
- Wedding night accommodation in a luxury 5 star hotel
- Luxury car transfer from Waterview to hotel
- Tea, coffee and chocolates
- Personal in-house Event Manager
- Onsite guest parking
- Setting of place cards and bonbonniere
- Elegant organza backdrop \*
- Skirted bridal and cake table
  - \*\*Available as a 4 hour lunch Wedding Package
  - \*Not applicable for Bel Parco Room
  - Subject to availability. Terms & Conditions apply