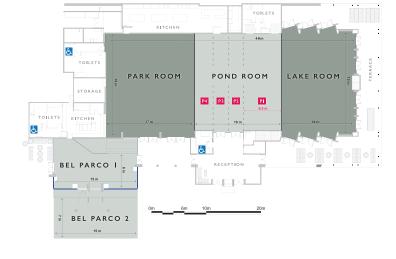

| VENUE CAPACITIES |                       |          |                                          |
|------------------|-----------------------|----------|------------------------------------------|
| ROOM             | CEILING<br>HEIGHT (M) | COCKTAIL | BANQUET W/ DANCE<br>FLOOR (12 PER TABLE) |
| Entire Venue     | 4.6 - 6.6             | 1500     | 850                                      |
| Lake - Pond 3    | 4.6 - 6.6             | 700      | 420                                      |
| Lake - Pond 2    | 4.6 - 6.6             | 600      | 348                                      |
| Park - Pond 4    | 4.6 - 6.6             | 600      | 288                                      |
| Park Room        | 6.6                   | 540      | 240                                      |
| Bel Parco        | 2.6 - 3.25            | 250      | 130                                      |

Based on tables of 12 and including a 12 quest bridal table. Capacities may vary depending on audio visual, production, entertainment and catering requirements. Our Sales and Event Management Team will assist you with a floor plan tailored to your event specificiations.